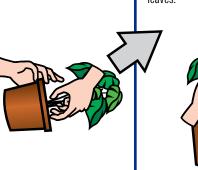

Transfer: Carefully tip and remove a plant from its old container, keeping its root ball intact. If plants are pot-bound, gently loosen the roots for better soil-to-root contact.

Planting: Add a layer of mix at the bottom of the new container, leaving space for plantings. Depth and amount needed will depend on pot and plant sizes. Center or place plants as desired, and fully cover the roots with fresh mix, leaving a 1-2-inch space at the top for watering. Gently press the mix down and brush excess away from stems or leaves.