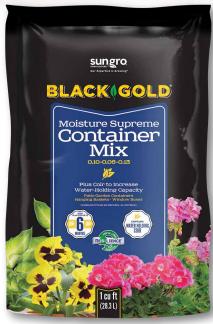

## Black Gold® Moisture Supreme Container Mix 0.10-0.06-0.13

- RESILIENC<sup>E®</sup>, our trade name for Silicon (Si), is a beneficial plant substance. Plants grown with our RESiLIENCE® silicon, already in our mix, may result in earlier flowering, better root growth, and improved resistance to wilting. Your results will vary by plant type and how you grow your plants.
- Specifically formulated for all your patio containers, hanging baskets and window boxes
- Includes coir for moisture retention
- Provides excellent aeration for superior root growth
- Feeds plants up to six months
- Contains earthworm castings nutrient rich, biologically active and improves the ability of your soil to retain moisture

**Sizes Available:** 8 QT, 1.0 CF,

1.5 CF, 2.0 CF

Ingredients: Canadian sphagnum peat moss, bark, compost, coir, perlite or pumice or cinders, earthworm castings, controlled release fertilizer and wetting agent. Plus RESiLIENCE!