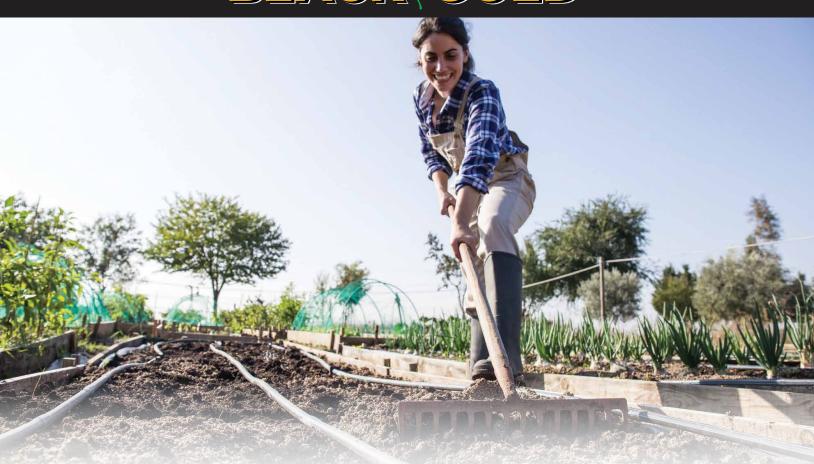

# How to Use Black Gold<sup>®</sup> **Natural & Organic Earthworm Castings Blend**

#### **Existing Garden** 2

Beds: In spring. early summer and fall,  $apply \frac{1}{2} to 1 cup of$ Black Gold® Earthworm Castings Blend to the area above the root zone and work into the existing soil gently. Use caution while applying to shallow roots.

#### **Container Plants:** 3

Incorporate Black Gold® Earthworm Castings Blend into the existing soil in your favorite potted plants, window boxes or hanging baskets. Blend together carefully and use caution when near shallow roots.

## Roses, Trees & Shrubs (newly

established or transplanted): Dig a hole the same depth as the plant's root ball and twice as wide. Mix 1 part Black Gold® Earthworm Castings Blend with 3 parts of the soil that was removed from the planting hole. Place the root ball into the hole and fill the hole with your mixture. Gently pat the mix firm around the plants and make sure your root ball is not buried too deeply. Water thoroughly. Mulch newly installed plants (without covering their stems) to increase water retention.