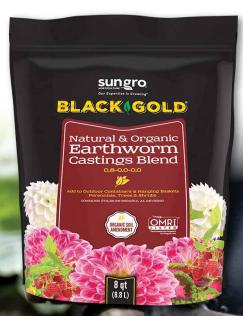

# FOR BEAUTIFUL FLOWERS & PLANTS

Black Gold<sup>®</sup> Natural & Organic Earthworm Castings Blend <sup>0.8-0.0-0.0</sup>

- This enriching soil amendment is great for use as a top-dressing or soil conditioner
- Provides a rich natural fertilizer
- Naturally aerates the soil to help retain high moisture levels
- OMRI Listed®

### **Sizes Available:** 8 QT,

Ingredients: Earthworm castings, Canadian sphagnum peat moss

2021 Sun Gro Horticulture Canada Ltd. All Rights Reserved. (1) Our Expertise is Growing, All the Riches of the Earth, RESILIENCE and Sun Gro are registered trademarks of Sun Gro Horticulture Canada Ltd (1) Black Gold is a registered trademark of ODIN Enterprises II, LLC. Used under License.