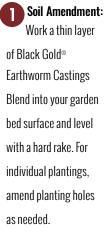

#### **Existing Garden** 2

Beds: In spring. early summer and fall,  $apply \frac{1}{2} to 1 cup of$ Black Gold® Earthworm Castings Blend to the area above the root zone and work into the existing soil gently. Use caution while applying to shallow roots.