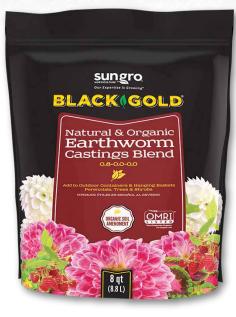

# FOR BEAUTIFUL FLOWERS & PLANTS

Black Gold<sup>®</sup> Natural & Organic Earthworm Castings Blend <sup>0.8-0.0-0.0</sup>

- This enriching soil amendment is great for use as a top-dressing or soil conditioner
- Provides a rich natural fertilizer
- Naturally aerates the soil to help retain high moisture levels
- OMRI Listed®

### **Sizes Available:** 8 QT,

Ingredients: Earthworm castings, Canadian sphagnum peat moss

2021 Sun Gro Horticulture Canada Ltd. All Rights Reserved. (1) Our Expertise is Growing, All the Riches of the Earth, RESILIENCE and Sun Gro are registered trademarks of Sun Gro Horticulture Canada Ltd (1) Black Gold is a registered trademark of ODIN Enterprises II, LLC. Used under License.