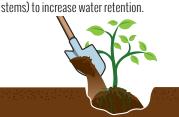

near shallow roots.

Roses, Trees & Shrubs (newly established or transplanted): Dig a hole the same depth as the plant's root ball and twice as wide. Mix 1 part Black Gold® Earthworm Castings Blend with 3 parts of the soil that was removed from the planting hole. Place the root ball into the hole and fill the hole with your mixture. Gently pat the mix firm around the plants and make sure your root ball is not buried too deeply. Water thoroughly. Mulch newly installed plants (without covering their stars) to increase water retention.