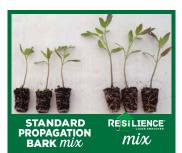

ial Results

## **Annuals**





## Pelargonium hortorum Geranium

8 weeks post transplant



## Antirrhinum maius Snapdragon

6 weeks post transplant



## **Perennials**



## **ENHANCED** WILT RESISTANCE



#### Rudbeckia hirta 4 days after last watering



#### Phlox paniculata 8 days after last watering



## **Plug Production**



**Germination Mix -**288 Plug Travs **Broccoli** 



## COMPACT. STURDIER PLANTS Melon



More Compact -**Sturdier Plants** 



## **Poinsettias**



Euphorbia pulcherrima **Poinsettia** 

Week 47: 12 weeks after pinch to 5 nodes



## **ENHANCED WILT RESISTANCE**



#### Euphorbia pulcherrima **Poinsettia** 7 days after water was withheld

**ENHANCED** WILT RESISTANCE RESILIENCE® MIX

## **Natural & Organic**

Germination Mix - 288 Plug Travs **Tomato** 





#### More Compact - Sturdier Plants Basil





### Sunshine Mix #15 (Peat Based) Mixes **Basil**