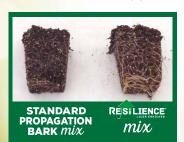

rhinum maius Snapdragon

6 weeks post transplant



## **Perennials**



## **ENHANCED** WILT RESISTANCE



#### Rudbeckia hirta 4 days after last watering



#### Phlox paniculata 8 days after last watering



## **Plug Production**



**Germination Mix -**288 Plug Travs **Broccoli** 



## COMPACT. STURDIER PLANTS Melon



More Compact -**Sturdier Plants** 



## **Poinsettias**



Euphorbia pulcherrima **Poinsettia** 

Week 47: 12 weeks after pinch to 5 nodes



## **ENHANCED WILT RESISTANCE**



#### Euphorbia pulcherrima **Poinsettia** 7 days after water was withheld

**ENHANCED** WILT RESISTANCE RESILIENCE® MIX

## **Natural & Organic**

Germination Mix - 288 Plug Travs **Tomato** 





#### More Compact - Sturdier Plants Basil





### Sunshine Mix #15 (Peat Based) Mixes **Basil**