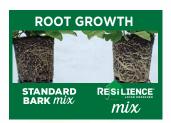

**STANDARD** 

MIX

COMPETITOR

MIX

COMPETITOR MIX

## RESILIENCE® - a beneficial plant substance that may make a plant stronger\*!

Plants grown with RESiLIENCE®, our trade name for silicon, already in the mix. may result in\*:

- Earlier flowering
- · Better root growth
- · Longer time to wilt
- · Increased stem diameter
- Quicker recovery from infrequent watering