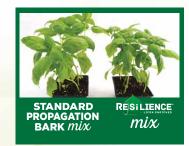

#### More Compact - Sturdier Plants Basil

### Sunshine Mix #15 (Peat Based) Mixes **Basil**