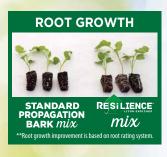

ation or hemp?











## RESILIENCE® - a beneficial plant substance that may make a plant stronger\*!

Plants grown with RESiLIENCE®, our trade name for silicon, already in the mix. may result in\*:

- Earlier flowering
- · Better root growth
- · Longer time to wilt
- · Increased stem diameter
- Quicker recovery from infrequent watering





registered trademarks of Sun Gro Horticulture Canada Ltd.

## **RESILIENCE® Enhances Plant Growth**

# DISCOVERY Trial Results

## **Annuals**





## Pelargonium hortorum Geranium

8 weeks post transplant



## Antirrhinum maius Snapdragon

6 weeks post transplant



## **Perennials**



## **ENHANCED** WILT RESISTANCE



#### Rudbeckia hirta 4 days after last watering



#### Phlox paniculata 8 days after last watering



## **Plug Production**



**Germination Mix -**288 Plug Travs **Broccoli** 



## COMPACT. STURDIER PLANTS Melon



More Compact -**Sturdier Plants** 



## **Poinsettias**



Euphorbia pulcherrima **Poinsettia** 

Week 47: 12 weeks after pinch to 5 nodes



## **ENHANCED WILT RESISTANCE**



#### Euphorbia pulcherrima **Poinsettia** 7 days after water was withheld

**ENHANCED** WILT RESISTANCE RESILIENCE® MIX

## **Natural & Organic**

Germination Mix - 288 Plug Travs **Tomato** 





#### More Compact - Sturdier Plants Basil





### Sunshine Mix #15 (Peat Based) Mixes **Basil**