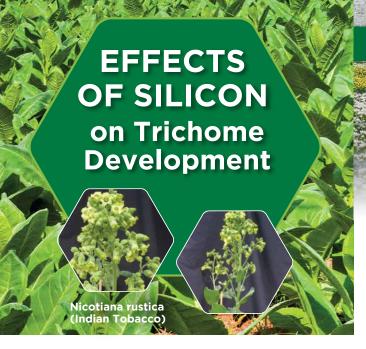

#### **INDIAN TOBACCO**

Trichomes examined 6 weeks after transplant

#### **Trichomes on Flowers**

- Trichomes of RESiLIENCE\* plants had large, well-developed "heads" that were full with secretions (yellow-green color).
- The trichomes on plants that were grown in non-RESiLIENCE\* mixes did not have any heads.

#### **Trichomes on Petioles**

- Trichomes of RESiLIENCE® plants had large, well-developed "heads" that were full with secretions.
- With Standard Mix. trichome heads were smaller and most were empty.
- Competitor mix trichomes did not have any heads.